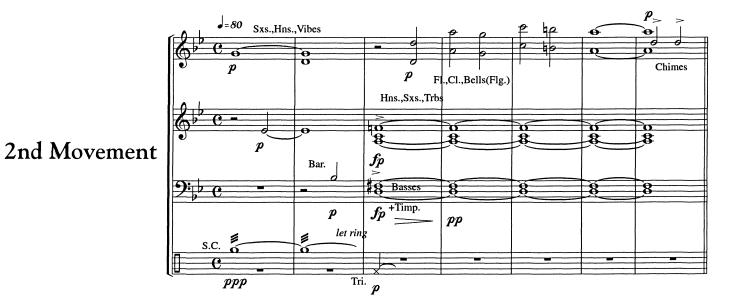

|   |
| Eb Horn 4                 | 1 | Bb Baritone treble clef | 2 |
| C Trombone 1              | 1 | Bb Baritone bass clef   | 2 |
| C Trombone 2              | 1 | Eb Bass bass clef       | 2 |
| C Trombone 3              | 1 | Eb Bass treble clef     | 2 |
| Bb Trombone 1 bass clef   | 1 | Bb Bass bass clef       | 2 |
| Bb Trombone 2 bass clef   | 1 | Bb Bass treble clef     | 2 |
| Bb Trombone 3 bass clef   | 1 | Percussion 1            | 2 |
| Bb Trombone 1 treble clef | 1 | Percussion 2            | 2 |
| Bb Trombone 2 treble clef | 1 | Timpani                 | 1 |
| Bb Trombone 3 treble clef | 1 | Mallets                 | 2 |
|                           |   |                         |   |

## Trilogy for Band 1st Movement

Rita Defoort