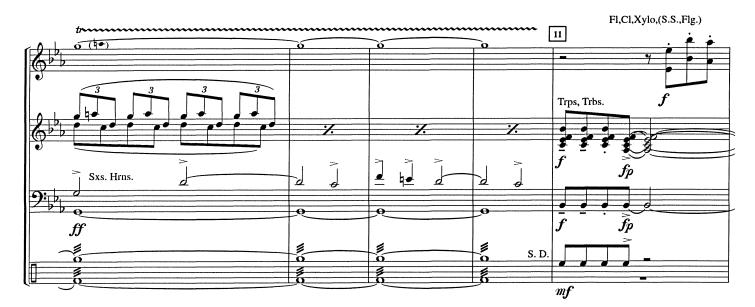

| 1 |                         |   |
| Eb Horn 4                 | 1 | Bb Baritone treble clef | 2 |
| C Trombone 1              | 1 | Bb Baritone bass clef   | 2 |
| C Trombone 2              | 1 | Eb Bass bass clef       | 2 |
| C Trombone 3              | 1 | Eb Bass treble clef     | 2 |
| Bb Trombone 1 bass clef   | 1 | Bb Bass bass clef       | 2 |
| Bb Trombone 2 bass clef   | 1 | Bb Bass treble clef     | 2 |
| Bb Trombone 3 bass clef   | 1 | Percussion 1            | 2 |
| Bb Trombone 1 treble clef | 1 | Percussion 2            | 2 |
| Bb Trombone 2 treble clef | 1 | Timpani                 | 1 |
| Bb Trombone 3 treble clef | 1 | Mallets                 | 2 |
|                           |   |                         |   |

## Trilogy for Band 1st Movement

Rita Defoort