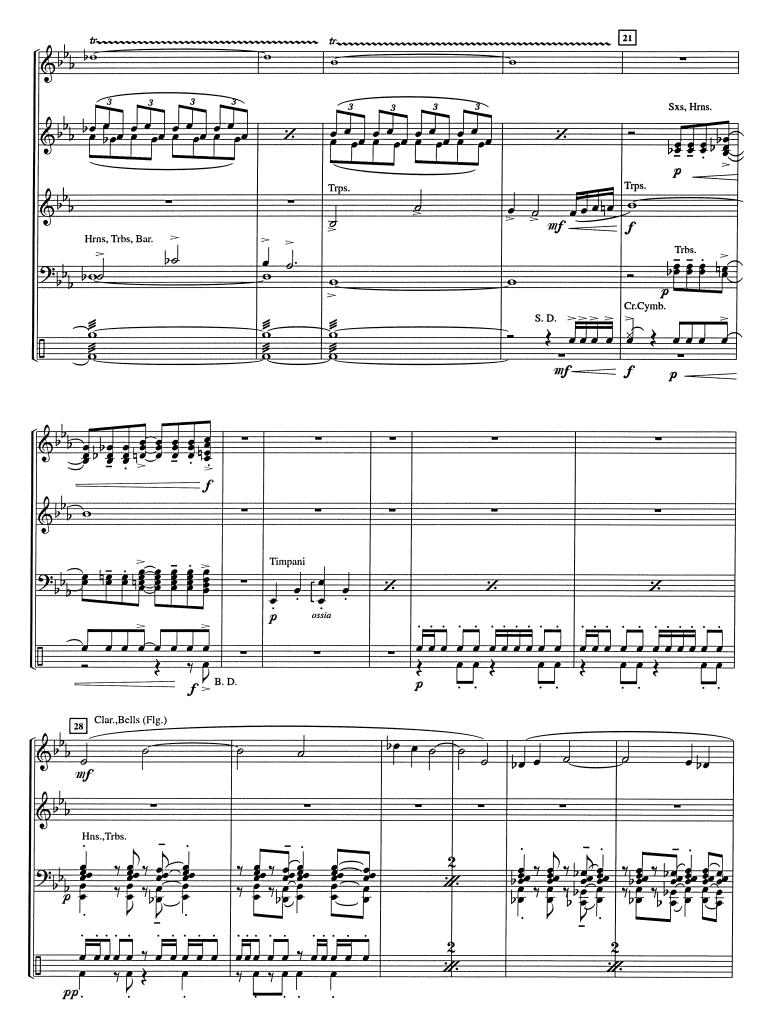

| 1 |                         |   |
| Eb Horn 4                 | 1 | Bb Baritone treble clef | 2 |
| C Trombone 1              | 1 | Bb Baritone bass clef   | 2 |
| C Trombone 2              | 1 | Eb Bass bass clef       | 2 |
| C Trombone 3              | 1 | Eb Bass treble clef     | 2 |
| Bb Trombone 1 bass clef   | 1 | Bb Bass bass clef       | 2 |
| Bb Trombone 2 bass clef   | 1 | Bb Bass treble clef     | 2 |
| Bb Trombone 3 bass clef   | 1 | Percussion 1            | 2 |
| Bb Trombone 1 treble clef | 1 | Percussion 2            | 2 |
| Bb Trombone 2 treble clef | 1 | Timpani                 | 1 |
| Bb Trombone 3 treble clef | 1 | Mallets                 | 2 |
|                           |   |                         |   |

## Trilogy for Band 1st Movement

Rita Defoort