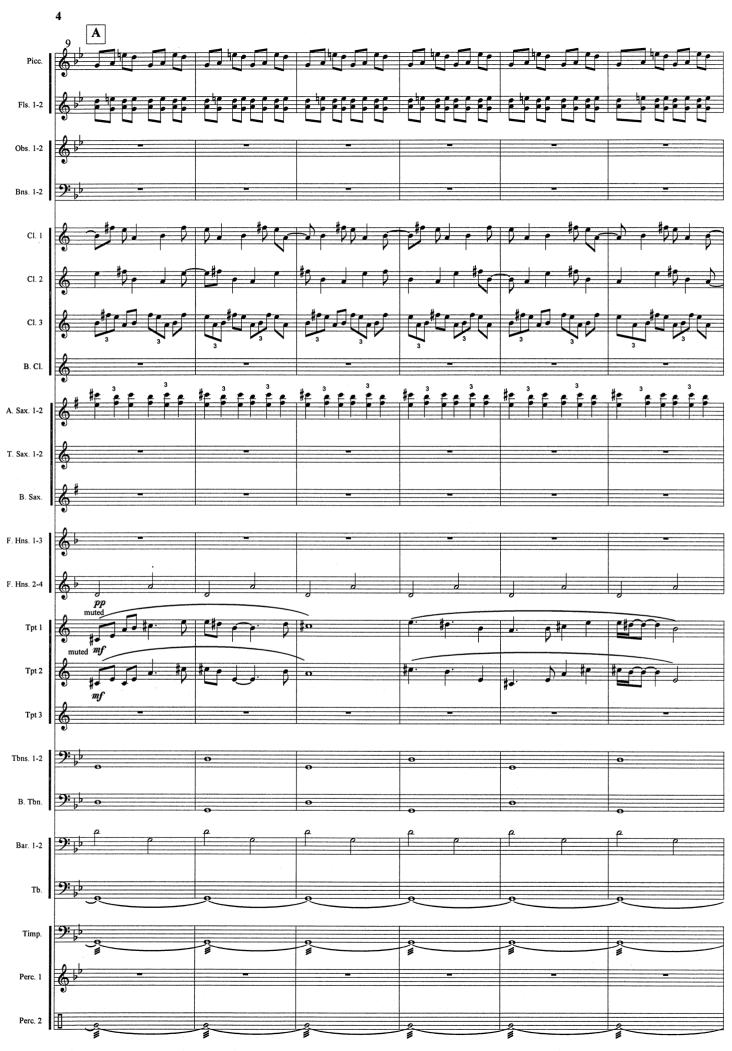

## **EMR 1703**

| 1 | Score                                           | 2 | 1st Trombone 🖟 + 9:                        |
|---|-------------------------------------------------|---|--------------------------------------------|
| 1 | Piccolo                                         | 2 | 2 <sup>nd</sup> Trombone & + 9:            |
| 4 | 1 <sup>st</sup> Flute                           | 1 | Bass Trombone & + 9:                       |
| 4 | 2 <sup>nd</sup> Flute                           | 2 | 1st Baritone & + 9:                        |
| 1 | 1st Oboe                                        | 2 | 2 <sup>nd</sup> Baritone & + 9:            |
| 1 | 2 <sup>nd</sup> Oboe                            | 3 | E Bass &                                   |
| 1 | 1st Bassoon                                     | 2 | B♭ Bass 🖁                                  |
| 1 | 2 <sup>nd</sup> Bassoon                         | 2 | Tuba 9 <sup>:</sup>                        |
| 5 | 1st Bb Clarinet                                 | 1 | Timpani                                    |
| 4 | 2 <sup>nd</sup> B♭ Clarinet                     | 2 | Percussion                                 |
| 4 | 3 <sup>rd</sup> B♭ Clarinet                     | 1 | Glockenspiel                               |
| 1 | B <sup>b</sup> Bass Clarinet                    |   |                                            |
| 2 | 1st Eb Alto Saxophone                           |   |                                            |
| 2 | 2 <sup>nd</sup> E <sup>♭</sup> Alto Saxophone   |   | Special Parts                              |
| 2 | 1st Bb Tenor Saxophone                          |   |                                            |
| 2 | 2 <sup>nd</sup> B <sup>♭</sup> Tenor Saxophone  | 1 | 1 <sup>st</sup> B♭ Trombone <b>9</b> :     |
| 1 | E <sup>b</sup> Baritone Saxophone               | 1 | 2 <sup>nd</sup> B <sup>b</sup> Trombone 9: |
| 2 | 1st Bb Trumpet / Cornet                         | 1 | Bb Bass Trombone 9:                        |
| 2 | 2 <sup>nd</sup> B <sup>b</sup> Trumpet / Cornet | 1 | 1st Baritone 9:                            |
| 2 | 3 <sup>rd</sup> B <sup>b</sup> Trumpet / Cornet | 1 | 2 <sup>nd</sup> Baritone <b>9</b> :        |
| 2 | 1 <sup>st</sup> F & E♭ Horn                     | 1 | E♭ Tuba 🤈                                  |
| 2 | 2 <sup>nd</sup> F & E <sup>♭</sup> Horn         | 1 | B♭ Tuba <b>೨</b> :                         |
| 2 | 3 <sup>rd</sup> F & E♭ Horn                     |   |                                            |