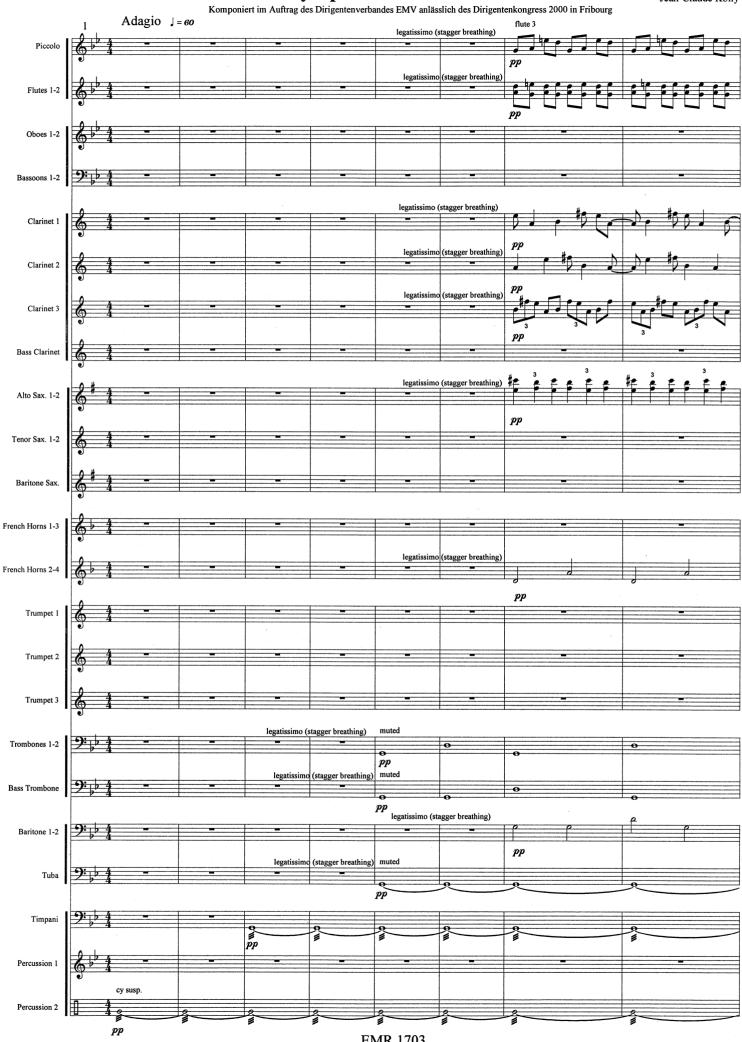

Komponiert im Auftrag des Dirigentenverbandes EMV anlässlich des Dirigentenkongress 2000 in Freiburg. Sponsoring durch: Schweizer Blasmusikverband

## Symphonic Variations

Wind Band / Concert Band / Harmonie / Blasorchester

## Jean-Claude Kolly

## **EMR 1703**

| 1 | Score                                           | 2 | 1st Trombone 🖟 + 9:                        |
|---|-------------------------------------------------|---|--------------------------------------------|
| 1 | Piccolo                                         | 2 | 2 <sup>nd</sup> Trombone & + 9:            |
| 4 | 1 <sup>st</sup> Flute                           | 1 | Bass Trombone & + 9:                       |
| 4 | 2 <sup>nd</sup> Flute                           | 2 | 1st Baritone & + 9:                        |
| 1 | 1st Oboe                                        | 2 | 2 <sup>nd</sup> Baritone & + 9:            |
| 1 | 2 <sup>nd</sup> Oboe                            | 3 | E Bass &                                   |
| 1 | 1st Bassoon                                     | 2 | B♭ Bass 🖁                                  |
| 1 | 2 <sup>nd</sup> Bassoon                         | 2 | Tuba 9 <sup>:</sup>                        |
| 5 | 1st Bb Clarinet                                 | 1 | Timpani                                    |
| 4 | 2 <sup>nd</sup> B♭ Clarinet                     | 2 | Percussion                                 |
| 4 | 3 <sup>rd</sup> B♭ Clarinet                     | 1 | Glockenspiel                               |
| 1 | B <sup>b</sup> Bass Clarinet                    |   |                                            |
| 2 | 1st Eb Alto Saxophone                           |   |                                            |
| 2 | 2 <sup>nd</sup> E <sup>♭</sup> Alto Saxophone   |   | Special Parts                              |
| 2 | 1st Bb Tenor Saxophone                          |   |                                            |
| 2 | 2 <sup>nd</sup> B <sup>♭</sup> Tenor Saxophone  | 1 | 1 <sup>st</sup> B♭ Trombone <b>9</b> :     |
| 1 | E <sup>b</sup> Baritone Saxophone               | 1 | 2 <sup>nd</sup> B <sup>b</sup> Trombone 9: |
| 2 | 1st Bb Trumpet / Cornet                         | 1 | Bb Bass Trombone 9:                        |
| 2 | 2 <sup>nd</sup> B <sup>b</sup> Trumpet / Cornet | 1 | 1st Baritone 9:                            |
| 2 | 3 <sup>rd</sup> B <sup>b</sup> Trumpet / Cornet | 1 | 2 <sup>nd</sup> Baritone <b>9</b> :        |
| 2 | 1 <sup>st</sup> F & E♭ Horn                     | 1 | E♭ Tuba 🤈                                  |
| 2 | 2 <sup>nd</sup> F & E <sup>♭</sup> Horn         | 1 | B♭ Tuba <b>೨</b> :                         |
| 2 | 3 <sup>rd</sup> F & E♭ Horn                     |   |                                            |