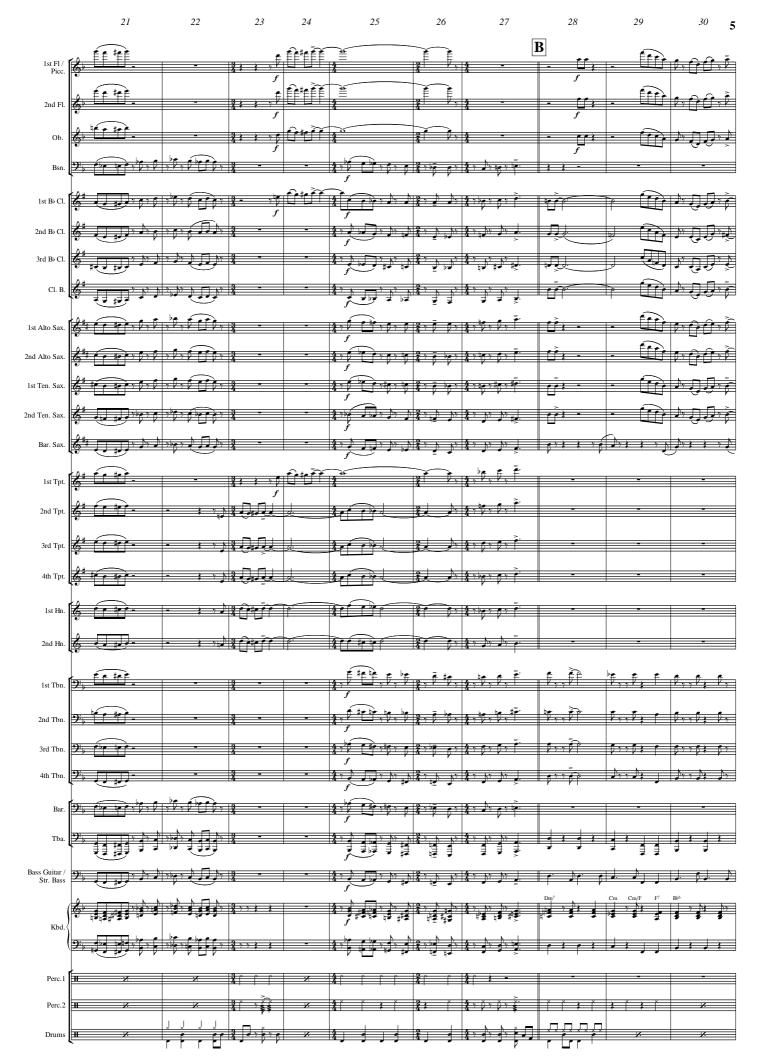

Corne 2nd Bb Trumpet 1st F Horn 2nd F Horn 1st Trombone 2nd Trombone 3rd Trombone 4th Trombone Bass Guitar / String Bass (optional) Keyboard / Guitar (optional) 1st Percussion Cow-Bell / Congas 2nd Percussion Bongos / Tambourine

2nd Fl. Ob. 1st B♭ Cl. 2nd Bb Cl. 3rd Bb Cl. 1st Alto Sax. 2nd Ten. Sax. 3rd Tpt. 1st Hn. 4th Tbn. Bass Guitar / Str. Bass Kbd.

35

37

31

6

32

51 52 53 55 57 58 59 8 2nd Fl. Ob. 3rd B♭ Cl. 1st Alto Sax. \$ \$ 7 \$ 7 \$ F 2nd Tpt. 3rd Tpt. 4th Tbn. Bass Guitar/ Str. Bass Kbd