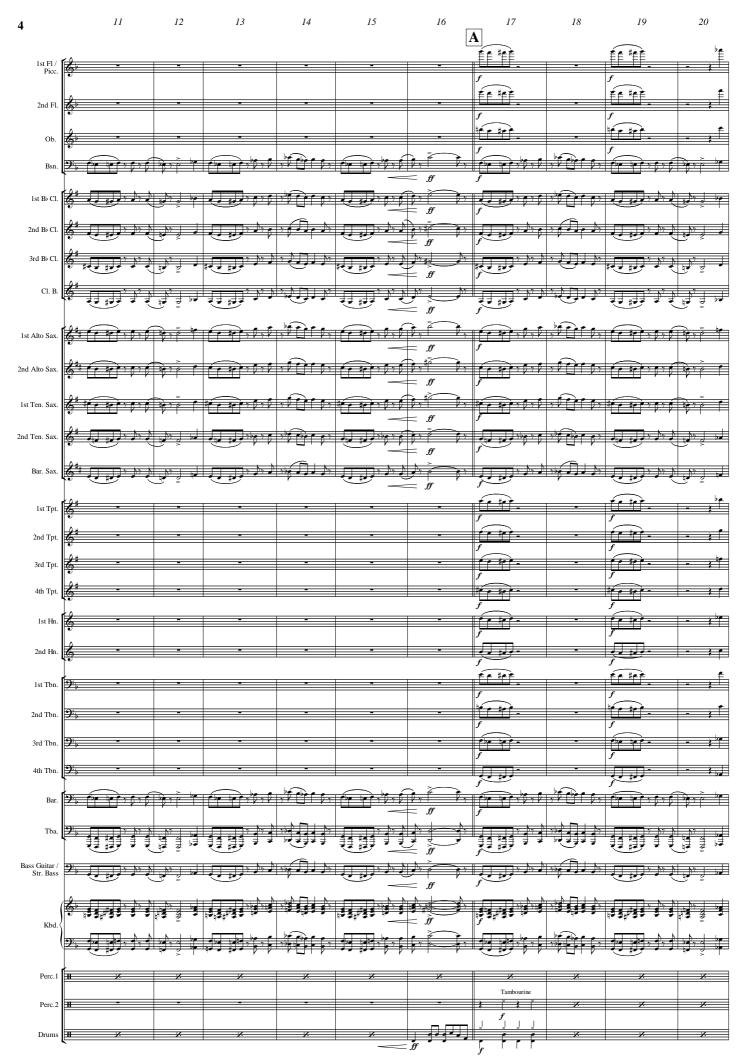

### **Bobby Hebb**

Arr.: Jérôme Naulais 8 Jazz rock = 1521st B♭ Clarinet 3rd B Clarine Bb Bass Clarinet 1st E> Alto Saxophone 2nd E Alto Saxophone 1st B> Tenor Saxophone 2nd Bb Tenor Saxophone 1st B

Trumpet

Corne 2nd Bb Trumpet 1st F Horn 2nd F Horn 1st Trombone 2nd Trombone 3rd Trombone 4th Trombone Bass Guitar / String Bass (optional) Keyboard / Guitar (optional) 1st Percussion Cow-Bell / Congas 2nd Percussion Bongos / Tambourine