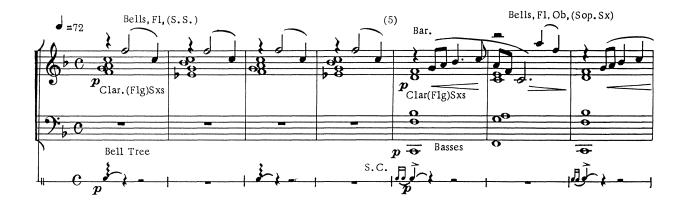

Bb Tuba bass clef        | 1 |
| Eb Bass bass clef        | 1 |
| Eb Bass treble clef      | 1 |
| Bb Bass bass clef        | 1 |
| Bb Bass treble clef      | 1 |
| Percussion 1             | 2 |
| Percussion 2             | 2 |
| Timpani                  | 1 |
|                          |   |

Digital download only Eb Horn - Alto 1

Eb Horn - Alto 1 Eb Horn - Alto 2 Bb Trombone 1 bass clef Bb Trombone 2-3 bass clef Bb Trombone 1 treble clef Bb Trombone 2-3 treble clef Dedicated to DERASSE GERY, chairman of the "Concert Band" of Froidmont (Belgium)

CONDUCTOR in C Duration: 7.10 min. A

SCHELDT PORTRAIT for concert band

### 1<sup>st</sup> Movement

**Rita Defoort** 









<sup>(</sup>c)Worldcopyright 1992 by TIEROLFF Muziekcentrale, Roosendaal-Nederland.

### 2<sup>nd</sup> Movement



Bells, Fl. (S.S.) Bells, Fl. (S







#### 3<sup>rd</sup> Movement







F1, Ob, Clar. (Flg)