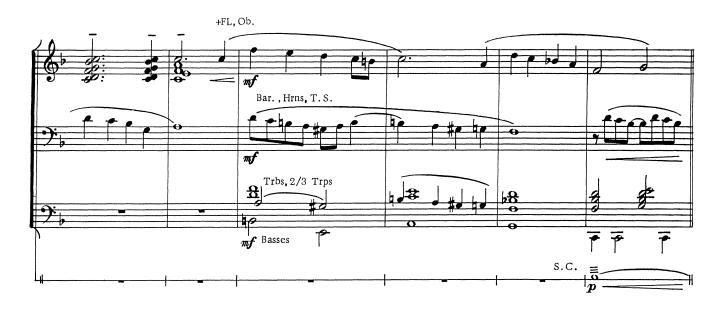

ss bass clef        | 1 |
| Eb Bass treble clef      | 1 |
| Bb Bass bass clef        | 1 |
| Bb Bass treble clef      | 1 |
| Percussion 1             | 2 |
| Percussion 2             | 2 |
| Timpani                  | 1 |
|                          |   |

Digital download only Eb Horn - Alto 1

Eb Horn - Alto 1 Eb Horn - Alto 2 Bb Trombone 1 bass clef Bb Trombone 2-3 bass clef Bb Trombone 1 treble clef Bb Trombone 2-3 treble clef Dedicated to DERASSE GERY, chairman of the "Concert Band" of Froidmont (Belgium)

CONDUCTOR in C Duration: 7.10 min. A

SCHELDT PORTRAIT for concert band

### 1<sup>st</sup> Movement

**Rita Defoort** 









<sup>(</sup>c)Worldcopyright 1992 by TIEROLFF Muziekcentrale, Roosendaal-Nederland.

### 2<sup>nd</sup> Movement



Bells, Fl. (S.S.) Bells, Fl. (S







#### 3<sup>rd</sup> Movement







F1, Ob, Clar. (Flg)