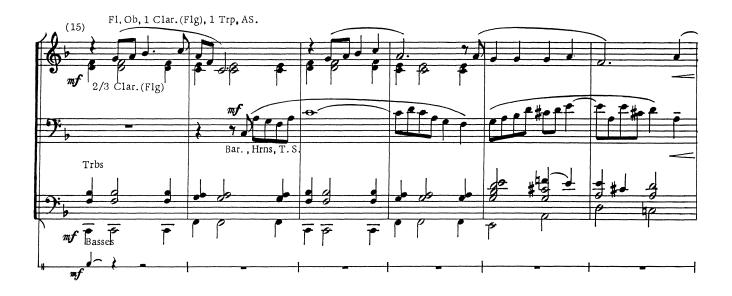

b Bass bass clef        | 1 |
| Eb Bass treble clef      | 1 |
| Bb Bass bass clef        | 1 |
| Bb Bass treble clef      | 1 |
| Percussion 1             | 2 |
| Percussion 2             | 2 |
| Timpani                  | 1 |
|                          |   |

Digital download only Eb Horn - Alto 1

Eb Horn - Alto 1 Eb Horn - Alto 2 Bb Trombone 1 bass clef Bb Trombone 2-3 bass clef Bb Trombone 1 treble clef Bb Trombone 2-3 treble clef Dedicated to DERASSE GERY, chairman of the "Concert Band" of Froidmont (Belgium)

CONDUCTOR in C Duration: 7.10 min. A

SCHELDT PORTRAIT for concert band

### 1<sup>st</sup> Movement

**Rita Defoort** 









<sup>(</sup>c)Worldcopyright 1992 by TIEROLFF Muziekcentrale, Roosendaal-Nederland.

### 2<sup>nd</sup> Movement



Bells, Fl. (S.S.) Bells, Fl. (S







#### 3<sup>rd</sup> Movement







F1, Ob, Clar. (Flg)