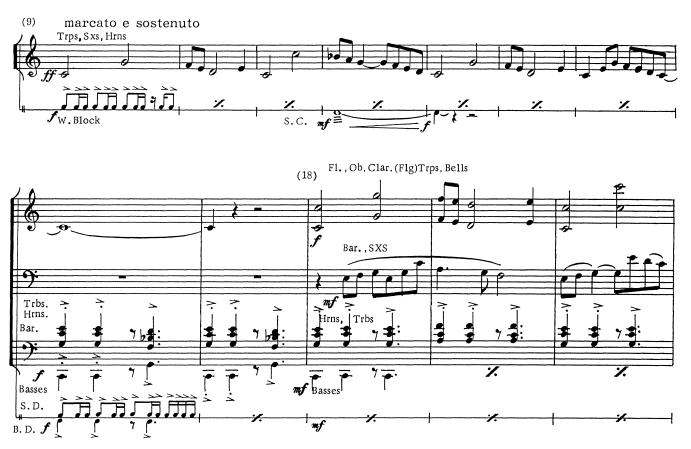

| 1 |
| Eb Bass treble clef         | 1 |
| Bb Bass bass clef           | 1 |
| Bb Bass treble clef         | 1 |
| Digital download only       |   |
| Eb Horn - Alto 1            |   |
| Eb Horn - Alto 2            |   |
| Bb Trombone 1 bass clef     |   |
| Bb Trombone 2-3 bass clef   |   |
| Bb Trombone 1 treble clef   |   |
| Bb Trombone 2-3 treble clef |   |
|                             |   |

Dedicated to DERASSE GERY, chairman of the "Concert Band" of Froidmont (Belgium)

CONDUCTOR in C Duration: 7.10 min. A

SCHELDT PORTRAIT for concert band

# 1<sup>st</sup> Movement

**Rita Defoort** 









<sup>(</sup>c)Worldcopyright 1992 by TIEROLFF Muziekcentrale, Roosendaal-Nederland.

# 2<sup>nd</sup> Movement



Bells, Fl. (S.S.) Bells, Fl. (S







## 3<sup>rd</sup> Movement







F1, Ob, Clar. (Flg)