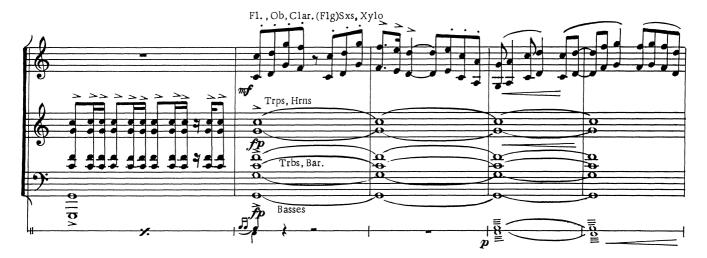

| 1 |
| Eb Bass treble clef         | 1 |
| Bb Bass bass clef           | 1 |
| Bb Bass treble clef         | 1 |
| Digital download only       |   |
| Eb Horn - Alto 1            |   |
| Eb Horn - Alto 2            |   |
| Bb Trombone 1 bass clef     |   |
| Bb Trombone 2-3 bass clef   |   |
| Bb Trombone 1 treble clef   |   |
| Bb Trombone 2-3 treble clef |   |
|                             |   |

Dedicated to DERASSE GERY, chairman of the "Concert Band" of Froidmont (Belgium)

CONDUCTOR in C Duration: 7.10 min. A

SCHELDT PORTRAIT for concert band

# 1<sup>st</sup> Movement

**Rita Defoort** 









<sup>(</sup>c)Worldcopyright 1992 by TIEROLFF Muziekcentrale, Roosendaal-Nederland.

# 2<sup>nd</sup> Movement



Bells, Fl. (S.S.) Bells, Fl. (S







## 3<sup>rd</sup> Movement







F1, Ob, Clar. (Flg)