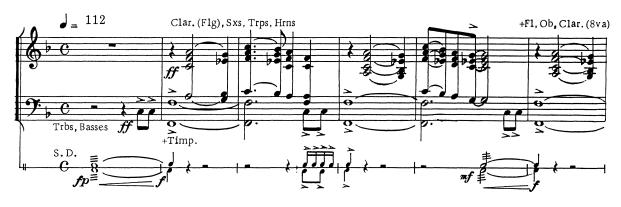

----------------|---|
| Bb Flugelhorn 1             | 1 |
| Bb Flugelhorn 2             | 1 |
| Bb Flugelhorn 3             | 1 |
| Bb Tuba bass clef           | 1 |
| Eb Bass bass clef           | 1 |
| Eb Bass treble clef         | 1 |
| Bb Bass bass clef           | 1 |
| Bb Bass treble clef         | 1 |
| Digital download only       |   |
| Eb Horn - Alto 1            |   |
| Eb Horn - Alto 2            |   |
| Bb Trombone 1 bass clef     |   |
| Bb Trombone 2-3 bass clef   |   |
| Bb Trombone 1 treble clef   |   |
| Bb Trombone 2-3 treble clef |   |
|                             |   |

Dedicated to DERASSE GERY, chairman of the "Concert Band" of Froidmont (Belgium)

CONDUCTOR in C Duration: 7.10 min. A

SCHELDT PORTRAIT for concert band

# 1<sup>st</sup> Movement

**Rita Defoort** 









<sup>(</sup>c)Worldcopyright 1992 by TIEROLFF Muziekcentrale, Roosendaal-Nederland.

# 2<sup>nd</sup> Movement



Bells, Fl. (S.S.) Bells, Fl. (S







## 3<sup>rd</sup> Movement







F1, Ob, Clar. (Flg)