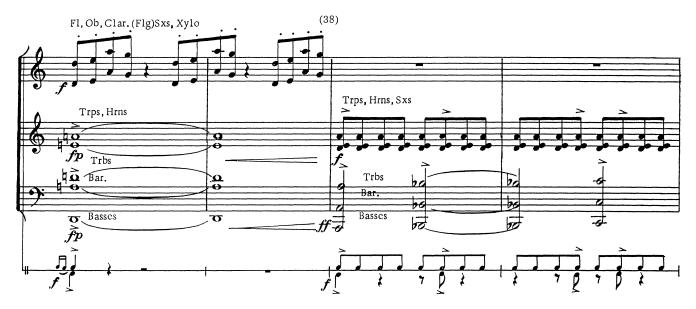

f         | 1 |
| Bb Bass bass clef           | 1 |
| Bb Bass treble clef         | 1 |
| Digital download only       |   |
| Eb Horn - Alto 1            |   |
| Eb Horn - Alto 2            |   |
| Bb Trombone 1 bass clef     |   |
| Bb Trombone 2-3 bass clef   |   |
| Bb Trombone 1 treble clef   |   |
| Bb Trombone 2-3 treble clef |   |
|                             |   |

Dedicated to DERASSE GERY, chairman of the "Concert Band" of Froidmont (Belgium)

CONDUCTOR in C Duration: 7.10 min. A

SCHELDT PORTRAIT for concert band

# 1<sup>st</sup> Movement

**Rita Defoort** 









<sup>(</sup>c)Worldcopyright 1992 by TIEROLFF Muziekcentrale, Roosendaal-Nederland.

# 2<sup>nd</sup> Movement



Bells, Fl. (S.S.) Bells, Fl. (S







## 3<sup>rd</sup> Movement







F1, Ob, Clar. (Flg)