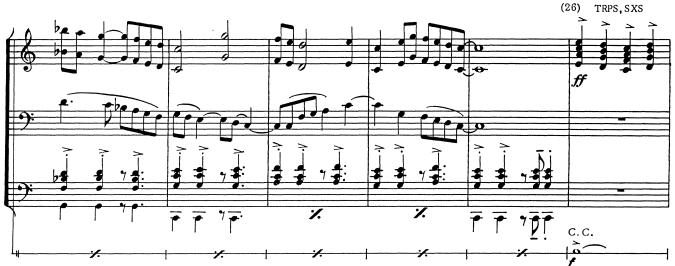

le clef         | 1 |
| Bb Bass bass clef           | 1 |
| Bb Bass treble clef         | 1 |
| Digital download only       |   |
| Eb Horn - Alto 1            |   |
| Eb Horn - Alto 2            |   |
| Bb Trombone 1 bass clef     |   |
| Bb Trombone 2-3 bass clef   |   |
| Bb Trombone 1 treble clef   |   |
| Bb Trombone 2-3 treble clef |   |
|                             |   |

Dedicated to DERASSE GERY, chairman of the "Concert Band" of Froidmont (Belgium)

CONDUCTOR in C Duration: 7.10 min. A

SCHELDT PORTRAIT for concert band

# 1<sup>st</sup> Movement

**Rita Defoort** 









<sup>(</sup>c)Worldcopyright 1992 by TIEROLFF Muziekcentrale, Roosendaal-Nederland.

# 2<sup>nd</sup> Movement



Bells, Fl. (S.S.) Bells, Fl. (S







## 3<sup>rd</sup> Movement







F1, Ob, Clar. (Flg)