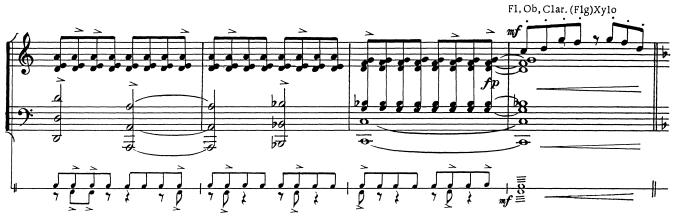

| 1 |
| Bb Bass bass clef           | 1 |
| Bb Bass treble clef         | 1 |
| Digital download only       |   |
| Eb Horn - Alto 1            |   |
| Eb Horn - Alto 2            |   |
| Bb Trombone 1 bass clef     |   |
| Bb Trombone 2-3 bass clef   |   |
| Bb Trombone 1 treble clef   |   |
| Bb Trombone 2-3 treble clef |   |
|                             |   |

Dedicated to DERASSE GERY, chairman of the "Concert Band" of Froidmont (Belgium)

CONDUCTOR in C Duration: 7.10 min. A

SCHELDT PORTRAIT for concert band

# 1<sup>st</sup> Movement

**Rita Defoort** 









<sup>(</sup>c)Worldcopyright 1992 by TIEROLFF Muziekcentrale, Roosendaal-Nederland.

# 2<sup>nd</sup> Movement



Bells, Fl. (S.S.) Bells, Fl. (S







## 3<sup>rd</sup> Movement







F1, Ob, Clar. (Flg)