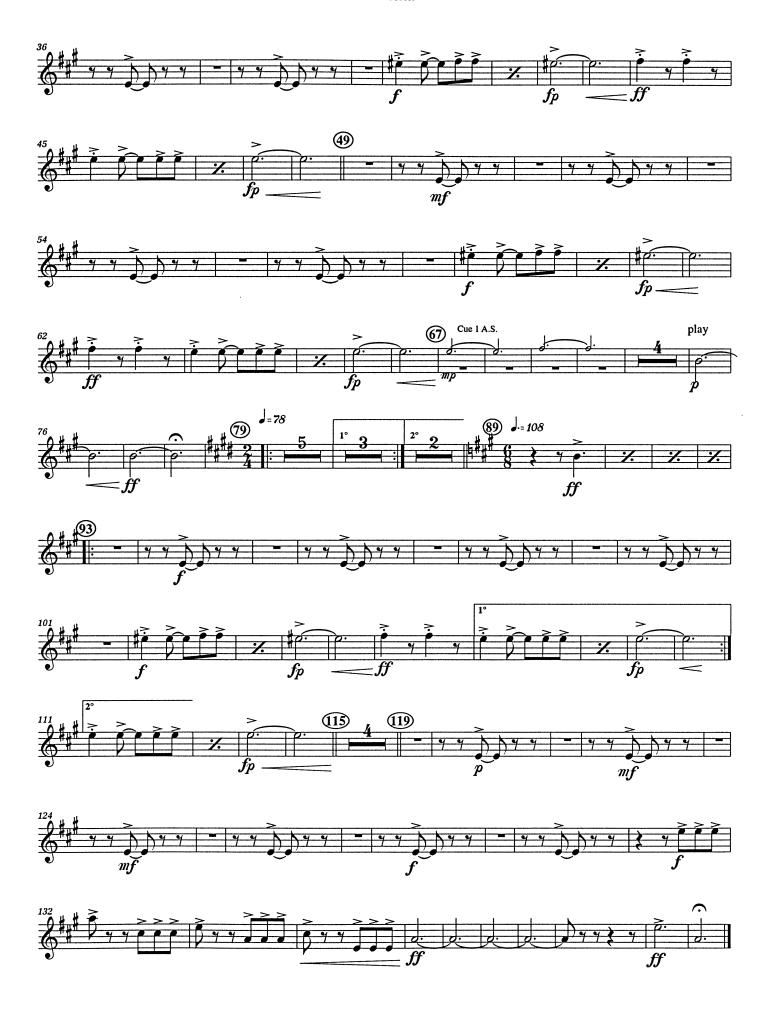

# Suite Espagnole

sur des thèmes de la Symphonie Espagnole de Lalo

Edouard Lalo (1823-1892)

### 3. Andante

1st Bb Trombone 1e Trombone Bes/Sib 9: Posaune I B