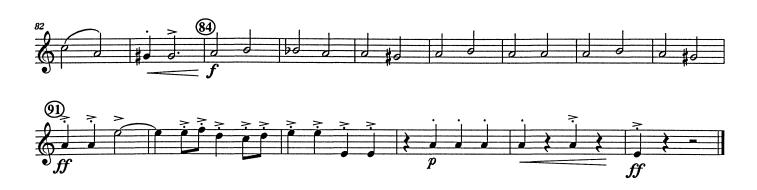

# Suite Espagnole

sur des thèmes de la Symphonie Espagnole de Lalo

Edouard Lalo (1823-1892) arr. Rita Defoort

## 1. Allegro

2nd Bb Trombone 2e Trombone Bes/Sib Posaune II B