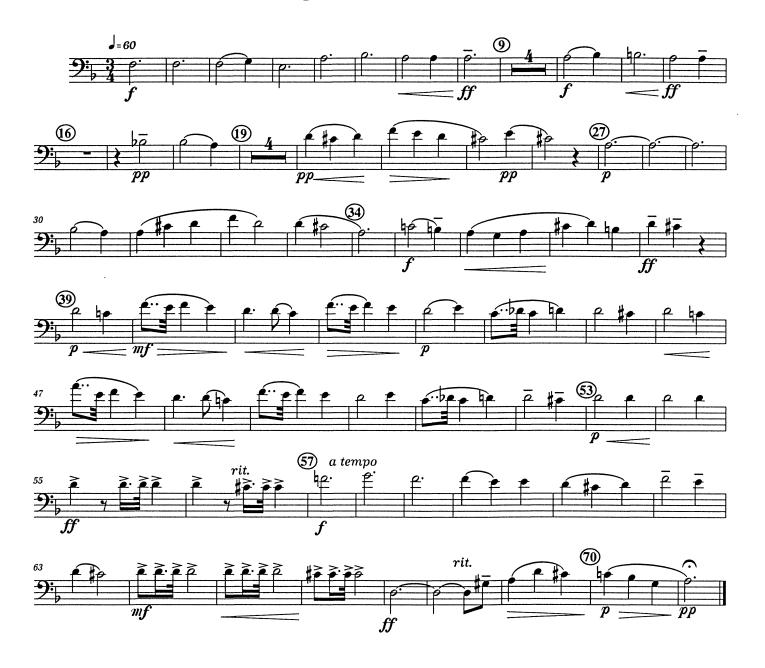

1st Eb Horn 1e Cor/Alt Es 1e Corno/Alto Mib Horn I Es

# Suite Espagnole

sur des thèmes de la Symphonie Espagnole de Lalo

Edouard Lalo (1823-1892) arr. Rita Defoort



3











2nd Eb Horn 2e Cor/Alt Es 2e Corno/Alto Mib Horn II Es

# Suite Espagnole

sur des thèmes de la Symphonie Espagnole de Lalo













3rd Eb Horn 3e Cor/Alt Es 3e Corno/Alto Mib Horn III Es

# Suite Espagnole

sur des thèmes de la Symphonie Espagnole de Lalo

Edouard Lalo (1823-1892)





### 3. Andante





1st Bb Trombone 1e Trombone Bes/Sib 9: Posaune I B

# Suite Espagnole

sur des thèmes de la Symphonie Espagnole de Lalo













2nd Bb Trombone 2e Trombone Bes/Sib Posaune II B

# Suite Espagnole

sur des thèmes de la Symphonie Espagnole de Lalo

Edouard Lalo (1823-1892) arr. Rita Defoort













3rd Bb Trombone 3e Trombone Bes/Sib Posaune III B

# Suite Espagnole

sur des thèmes de la Symphonie Espagnole de Lalo

Edouard Lalo (1823-1892) arr. Rita Defoort













1st Bb Trombone 1e Trombone Bes/Sib Posaune I B

# Suite Espagnole

sur des thèmes de la Symphonie Espagnole de Lalo

Edouard Lalo (1823-1892) arr. Rita Defoort

## 1. Allegro













2nd Bb Trombone 2e Trombone Bes/Sib Posaune II B

# Suite Espagnole

sur des thèmes de la Symphonie Espagnole de Lalo

Edouard Lalo (1823-1892) arr. Rita Defoort













3rd Bb Trombone 3e Trombone Bes/Sib Posaune III B

# Suite Espagnole

sur des t