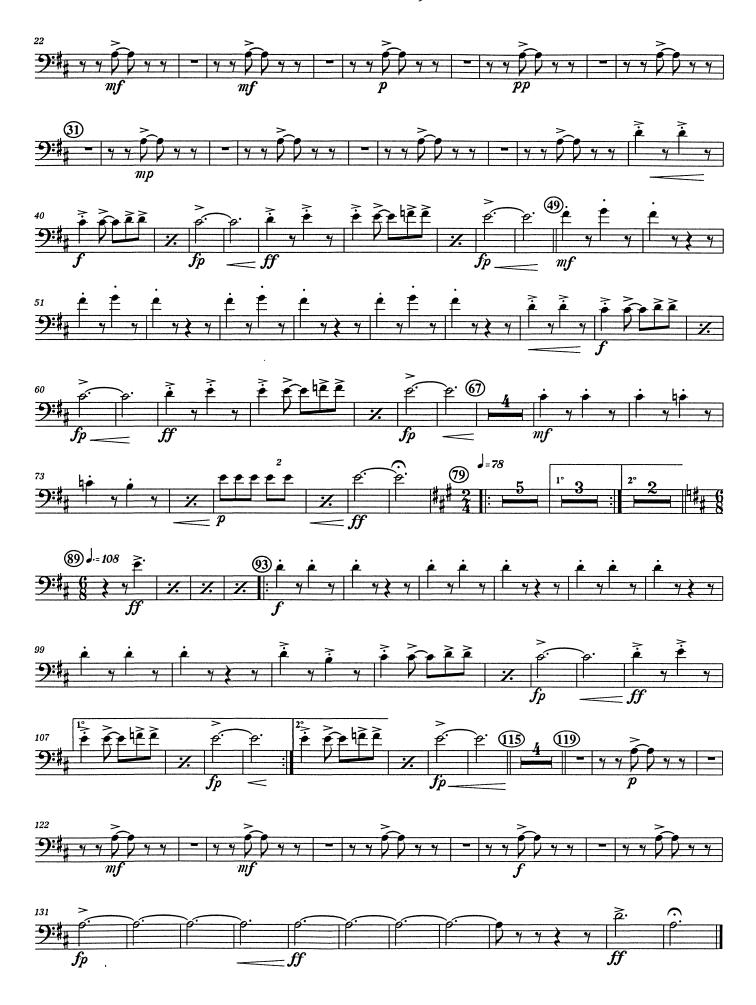

# Suite Espagnole

sur des thèmes de la Symphonie Espagnole de Lalo

2nd Bb Trombone 2e Trombone Bes/Sib Posaune II B

# Suite Espagnole

sur des thèmes de la Symphonie Espagnole de Lalo

Edouard Lalo (1823-1892) arr. Rita Defoort

3rd Bb Trombone 3e Trombone Bes/Sib Posaune III B