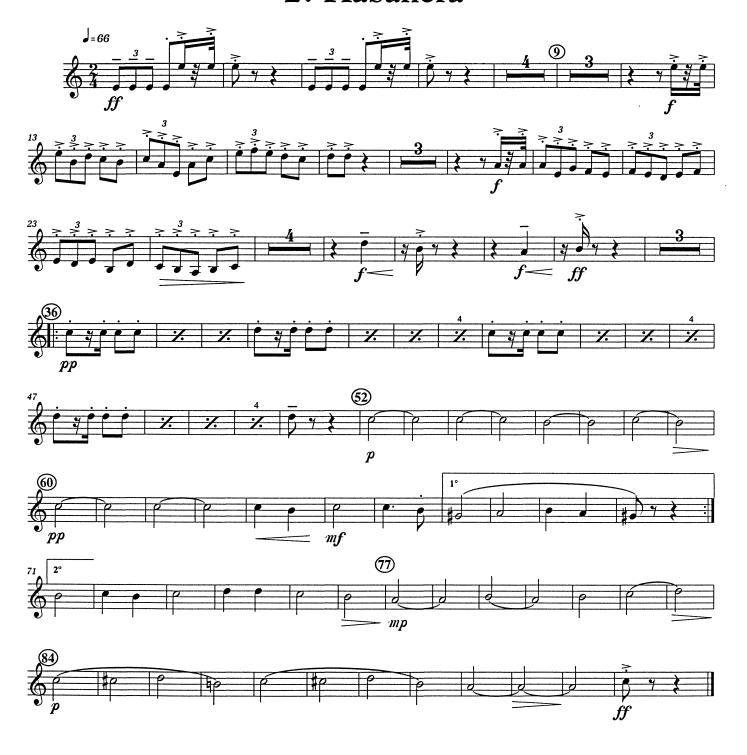

osaune I B

# Suite Espagnole

sur des thèmes de la Symphonie Espagnole de Lalo













2nd Bb Trombone 2e Trombone Bes/Sib Posaune II B

# Suite Espagnole

sur des thèmes de la Symphonie Espagnole de Lalo

Edouard Lalo (1823-1892) arr. Rita Defoort













3rd Bb Trombone 3e Trombone Bes/Sib Posaune III B

# Suite Espagnole

sur des thèmes de la Symphonie Espagnole de Lalo

Edouard Lalo (1823-1892) arr. Rita Defoort













1st Bb Trombone 1e Trombone Bes/Sib Posaune I B

# Suite Espagnole

sur des thèmes de la Symphonie Espagnole de Lalo

Edouard Lalo (1823-1892) arr. Rita Defoort

## 1. Allegro













2nd Bb Trombone 2e Trombone Bes/Sib Posaune II B

# Suite Espagnole

sur des thèmes de la Symphonie Espagnole de Lalo

Edouard Lalo (1823-1892) arr. Rita Defoort













3rd Bb Trombone 3e Trombone Bes/Sib Posaune III B

# Suite Espagnole

sur des thèmes de la Symphonie Espagnole de Lalo

Edouard Lalo (1823-1892)