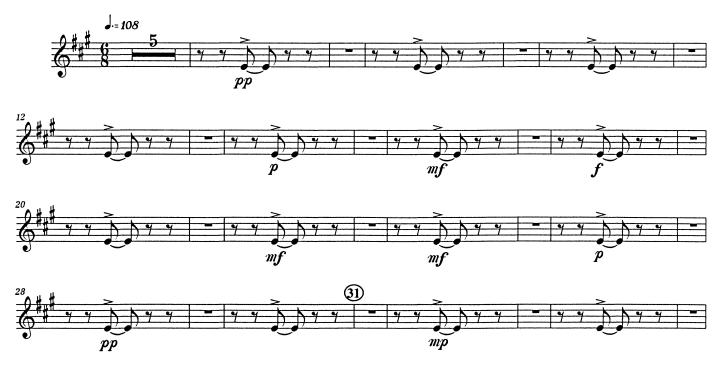

1st Eb Horn 1e Cor/Alt Es 1e Corno/Alto Mib Horn I Es

# Suite Espagnole

sur des thèmes de la Symphonie Espagnole de Lalo

Edouard Lalo (1823-1892) arr. Rita Defoort

3

2nd Eb Horn 2e Cor/Alt Es 2e Corno/Alto Mib Horn II Es

# Suite Espagnole

sur des thèmes de la Symphonie Espagnole de Lalo

3rd Eb Horn 3e Cor/Alt Es 3e Corno/Alto Mib Horn III Es