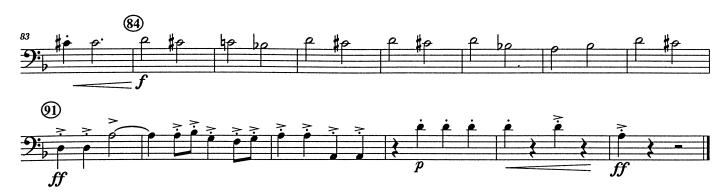

# Suite Espagnole

sur des thèmes de la Symphonie Espagnole de Lalo

Edouard Lalo (1823-1892) arr. Rita Defoort

## 1. Allegro

2nd Bb Trombone 2e Trombone Bes/Sib Posaune II B