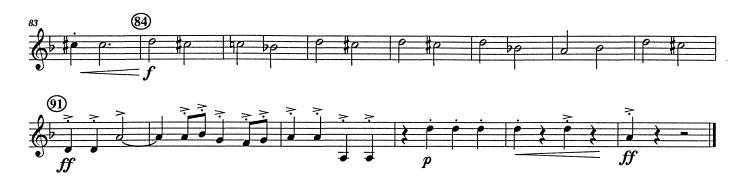

Posaune I B

# Suite Espagnole

sur des thèmes de la Symphonie Espagnole de Lalo













2nd Bb Trombone 2e Trombone Bes/Sib Posaune II B

# Suite Espagnole

sur des thèmes de la Symphonie Espagnole de Lalo

Edouard Lalo (1823-1892) arr. Rita Defoort













3rd Bb Trombone 3e Trombone Bes/Sib Posaune III B

# Suite Espagnole

sur des thèmes de la Symphonie Espagnole de Lalo

Edouard Lalo (1823-1892) arr. Rita Defoort













1st Bb Trombone 1e Trombone Bes/Sib Posaune I B

# Suite Espagnole

sur des thèmes de la Symphonie Espagnole de Lalo

Edouard Lalo (1823-1892) arr. Rita Defoort

## 1. Allegro













2nd Bb Trombone 2e Trombone Bes/Sib Posaune II B

# Suite Espagnole

sur des thèmes de la Symphonie Espagnole de Lalo

Edouard Lalo (1823-1892) arr. Rita Defoort













3rd Bb Trombone 3e Trombone Bes/Sib Posaune III B

# Suite Espagnole

sur des thèmes de la Symphonie Espagnole de Lalo

Edouard Lalo (1823-1892)