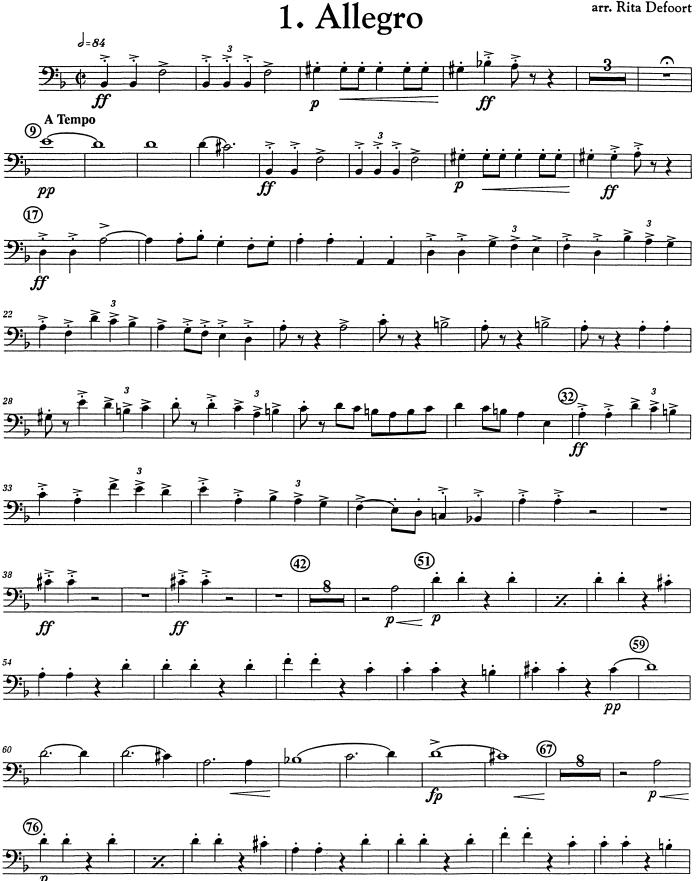

# Suite Espagnole

sur des thèmes de la Symphonie Espagnole de Lalo

Edouard Lalo (1823-1892) arr. Rita Defoort

## 1. Allegro

2nd Bb Trombone 2e Trombone Bes/Sib Posaune II B