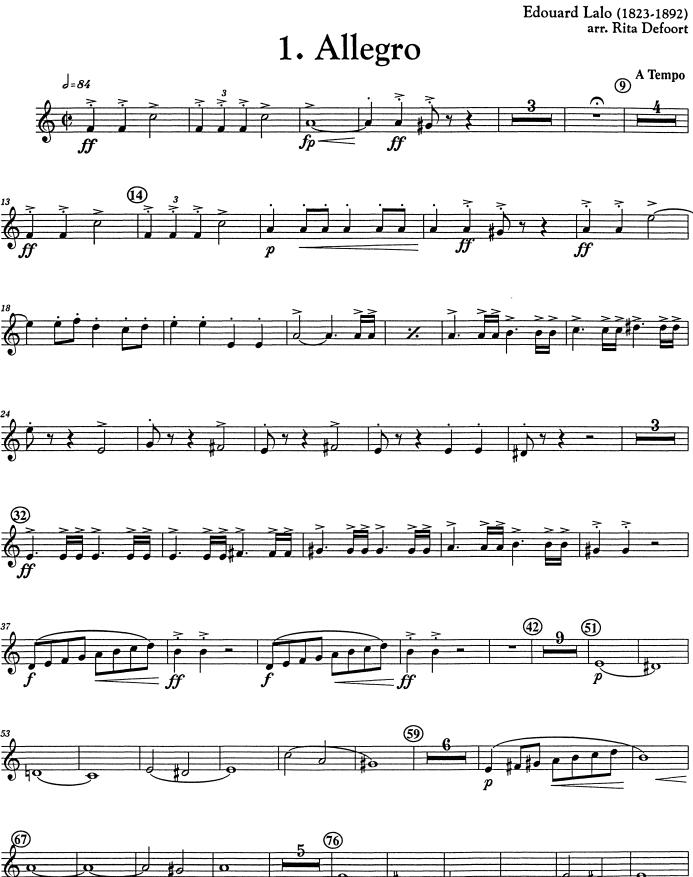

# Suite Espagnole

sur des thèmes de la Symphonie Espagnole de Lalo

Edouard Lalo (1823-1892) arr. Rita Defoort

## 1. Allegro

2nd Bb Trombone 2e Trombone Bes/Sib Posaune II B