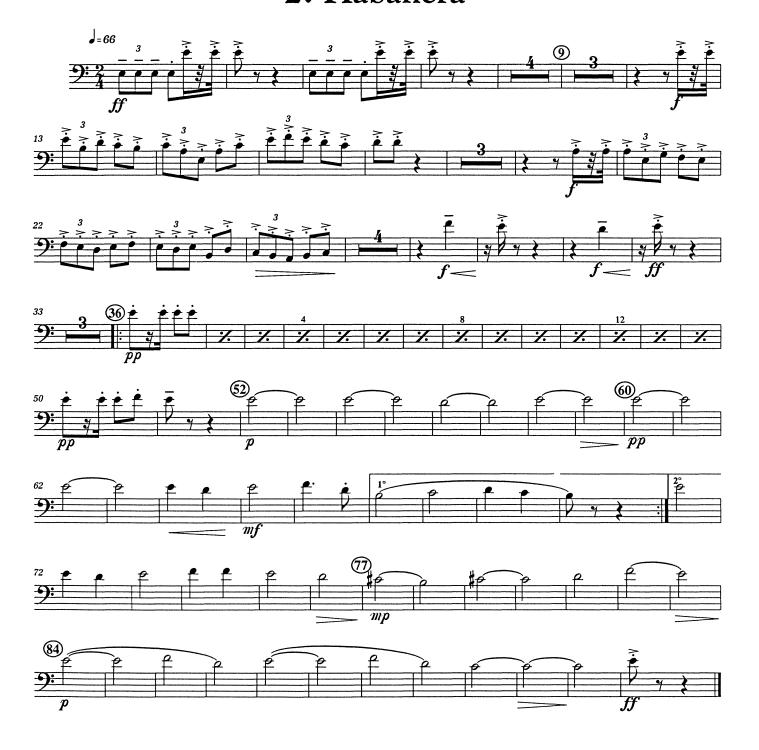

# Suite Espagnole

sur des thèmes de la Symphonie Espagnole de Lalo

Edouard Lalo (1823-1892) arr. Rita Defoort

1st Bb Trombone 1e Trombone Bes/Sib Posaune I B