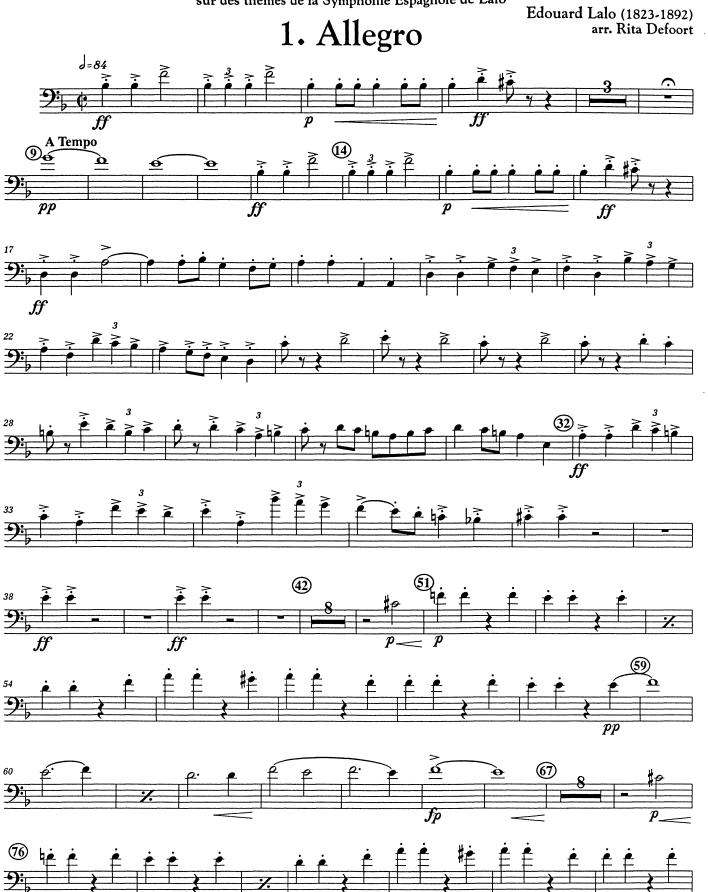

# Suite Espagnole

sur des thèmes de la Symphonie Espagnole de Lalo

Edouard Lalo (1823-1892) arr. Rita Defoort

## 1. Allegro

2nd Bb Trombone 2e Trombone Bes/Sib Posaune II B