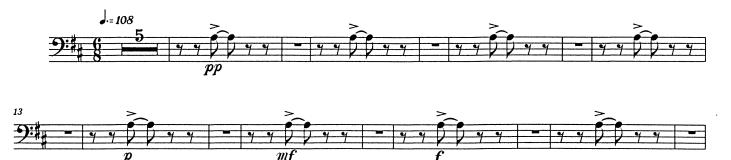

### 3. Andante

1st Bb Trombone 1e Trombone Bes/Sib 9: Posaune I B

# Suite Espagnole

sur des thèmes de la Symphonie Espagnole de Lalo

2nd Bb Trombone 2e Trombone Bes/Sib Posaune II B