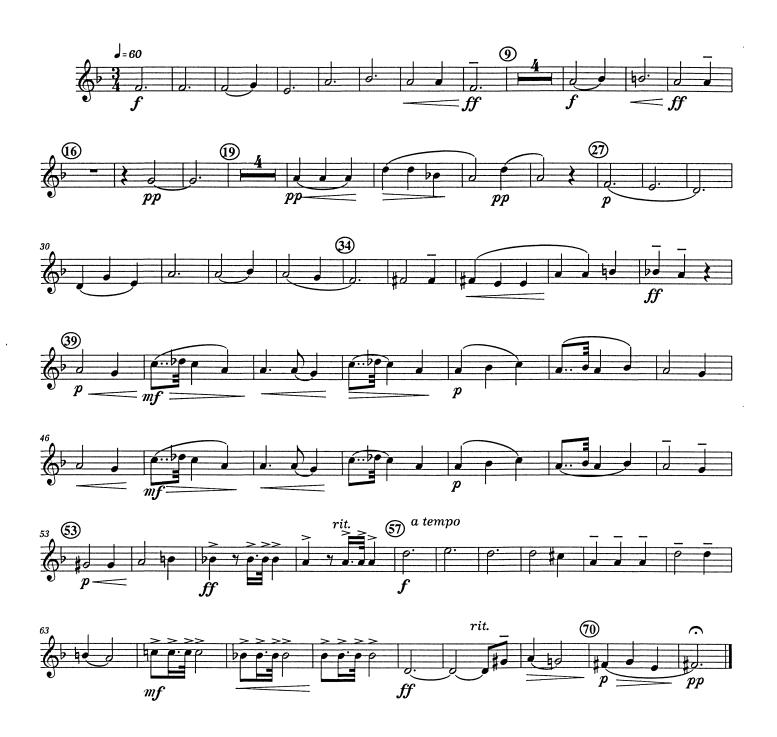

aune I B

# Suite Espagnole

sur des thèmes de la Symphonie Espagnole de Lalo













2nd Bb Trombone 2e Trombone Bes/Sib Posaune II B

# Suite Espagnole

sur des thèmes de la Symphonie Espagnole de Lalo

Edouard Lalo (1823-1892) arr. Rita Defoort













3rd Bb Trombone 3e Trombone Bes/Sib Posaune III B

# Suite Espagnole

sur des thèmes de la Symphonie Espagnole de Lalo

Edouard Lalo (1823-1892) arr. Rita Defoort













1st Bb Trombone 1e Trombone Bes/Sib Posaune I B

# Suite Espagnole

sur des thèmes de la Symphonie Espagnole de Lalo

Edouard Lalo (1823-1892) arr. Rita Defoort

## 1. Allegro













2nd Bb Trombone 2e Trombone Bes/Sib Posaune II B

# Suite Espagnole

sur des thèmes de la Symphonie Espagnole de Lalo

Edouard Lalo (1823-1892) arr. Rita Defoort













3rd Bb Trombone 3e Trombone Bes/Sib Posaune III B

# Suite Espagnole

sur des thèmes de la Symphonie Espagnole de Lalo

Edouard Lalo (1823-1892)