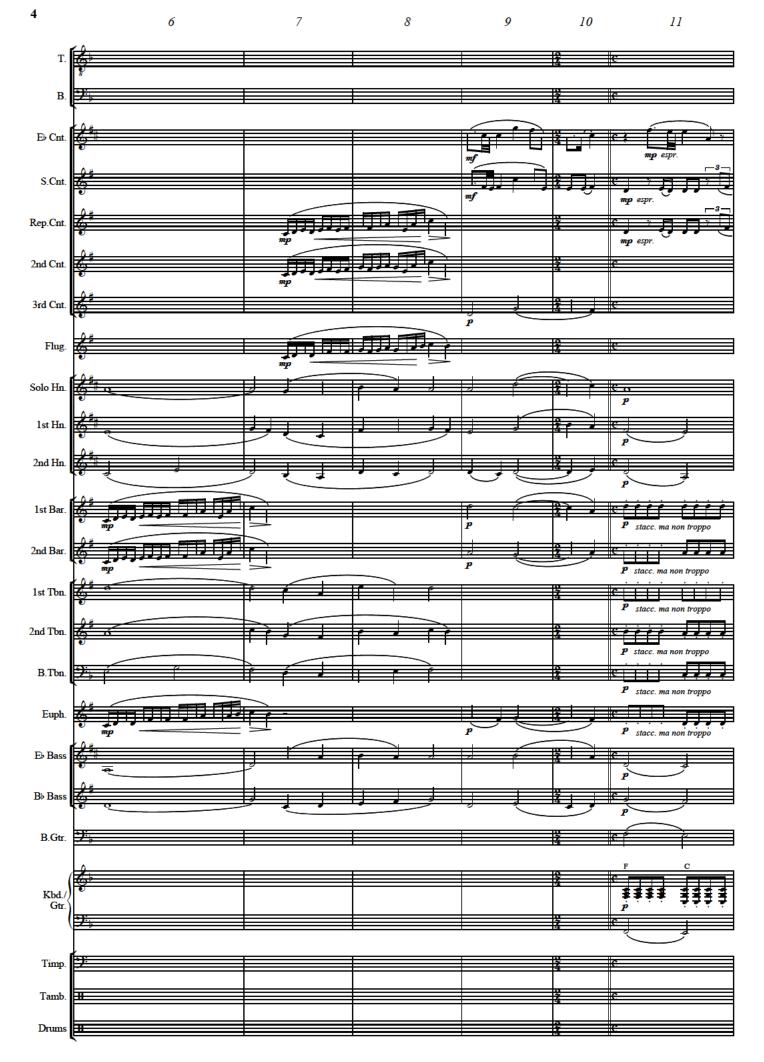

# Time To Say Goodbye

(Con te partirò) sung by Andrea Bocelli

## Male Chorus & Brass Band

Arr.: John Glenesk Mortimer

### Francesco Sartori

# Time To Say Goodbye

#### Francesco Sartori

(Con te partirò) sung by Andrea Bocelli

Arr.: John Glenesk Mortimer