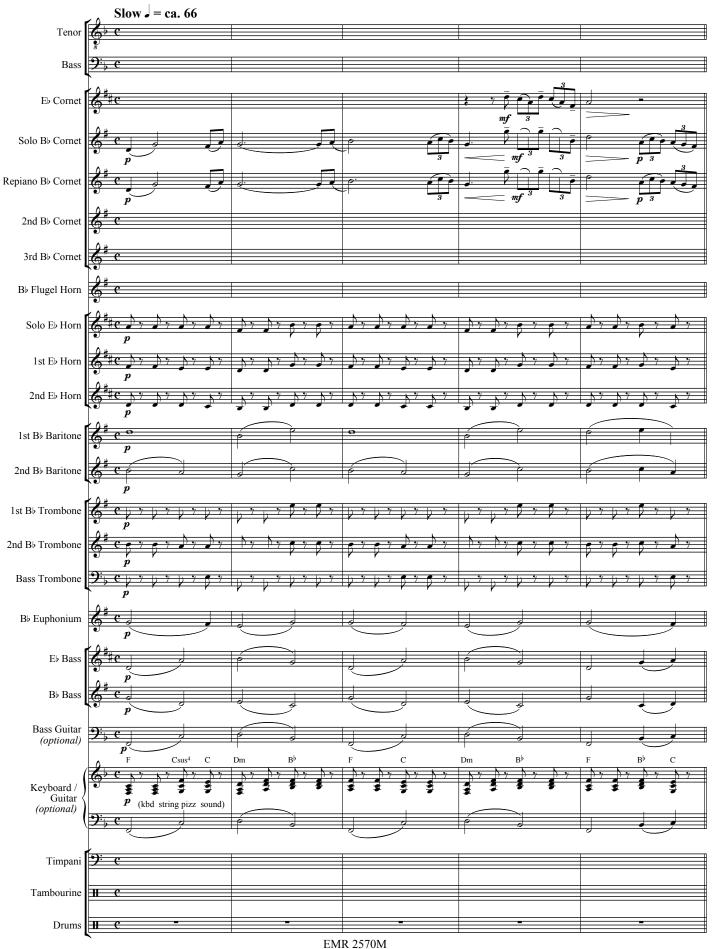

# Time To Say Goodbye

(Con te partirò) sung by Andrea Bocelli

## Male Chorus & Brass Band

Arr.: John Glenesk Mortimer

### Francesco Sartori

# Time To Say Goodbye

#### Francesco Sartori

(Con te partirò) sung by Andrea Bocelli

Arr.: John Glenesk Mortimer