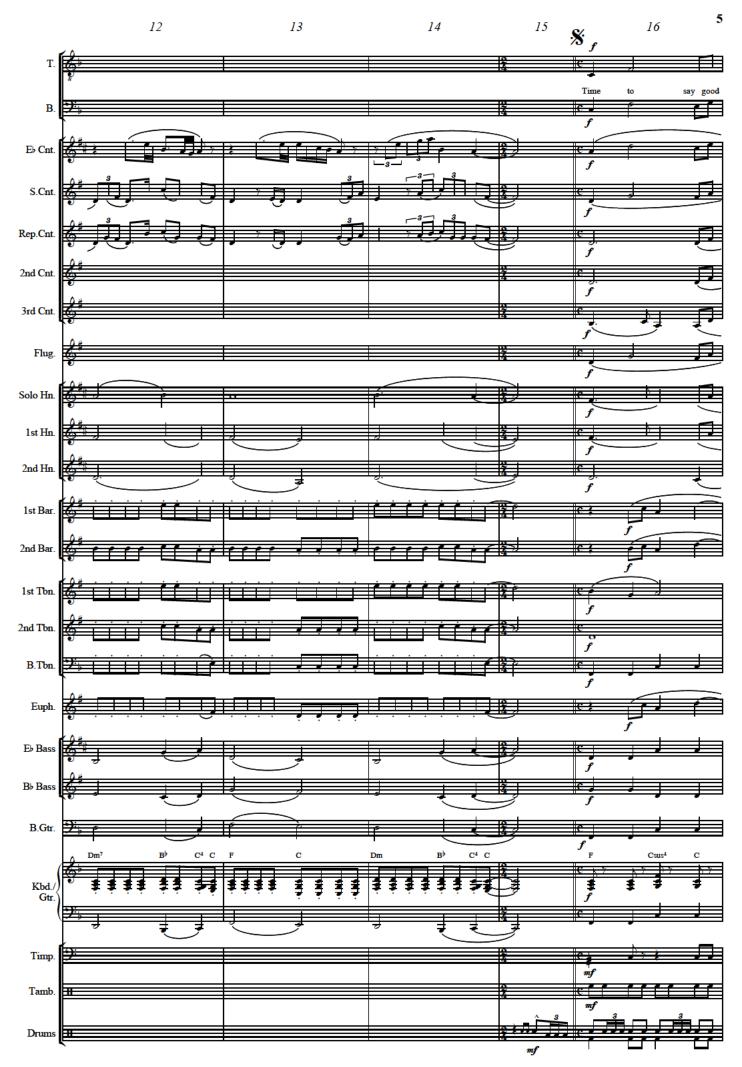

# Time To Say Goodbye

(Con te partirò) sung by Andrea Bocelli

## Male Chorus & Brass Band

Arr.: John Glenesk Mortimer

### Francesco Sartori

# Time To Say Goodbye

#### Francesco Sartori

(Con te partirò) sung by Andrea Bocelli

Arr.: John Glenesk Mortimer