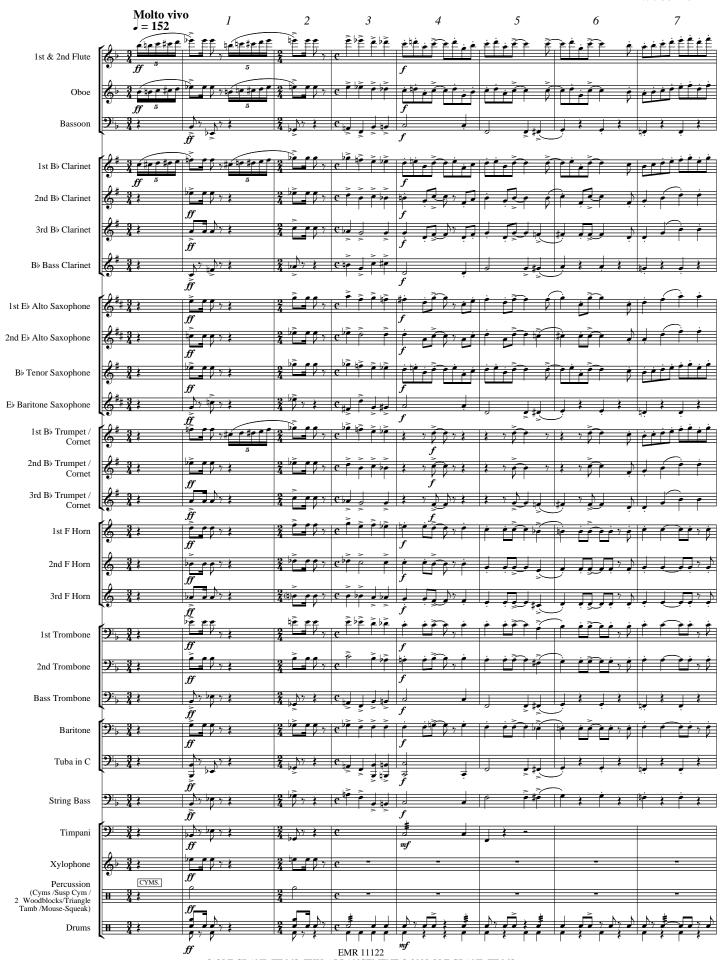

> Trumpet / Cornet | 1 | 2 <sup>nd</sup> B <sup>b</sup> Trombone 9:  |
| 3 | 3 <sup>rd</sup> B <sup>b</sup> Trumpet / Cornet | 1 | B Bass Trombone 9:                          |
| 2 | 1st F & Eb Horn                                 | 1 | B <sup>b</sup> Baritone 9:                  |
| 2 | 2 <sup>nd</sup> F & E <sup>b</sup> Horn         | 1 | E <sup>þ</sup> Tuba <b>9</b> :              |
| 2 | 3 <sup>rd</sup> F & F <sup>b</sup> Horn         | 1 | B♭ Tuba 9:                                  |
|   | 3 F & F/ HOFN                                   |   |                                             |

Print & Listen
Drucken & Anhören
Imprimer & Ecouter





www.reift.ch



Case Postale 308 • CH-3963 Crans-Montana (Switzerland)



## Tom And Jerry

Blue Cat Blues

Scott Bradley Arr.: Joe Bellini