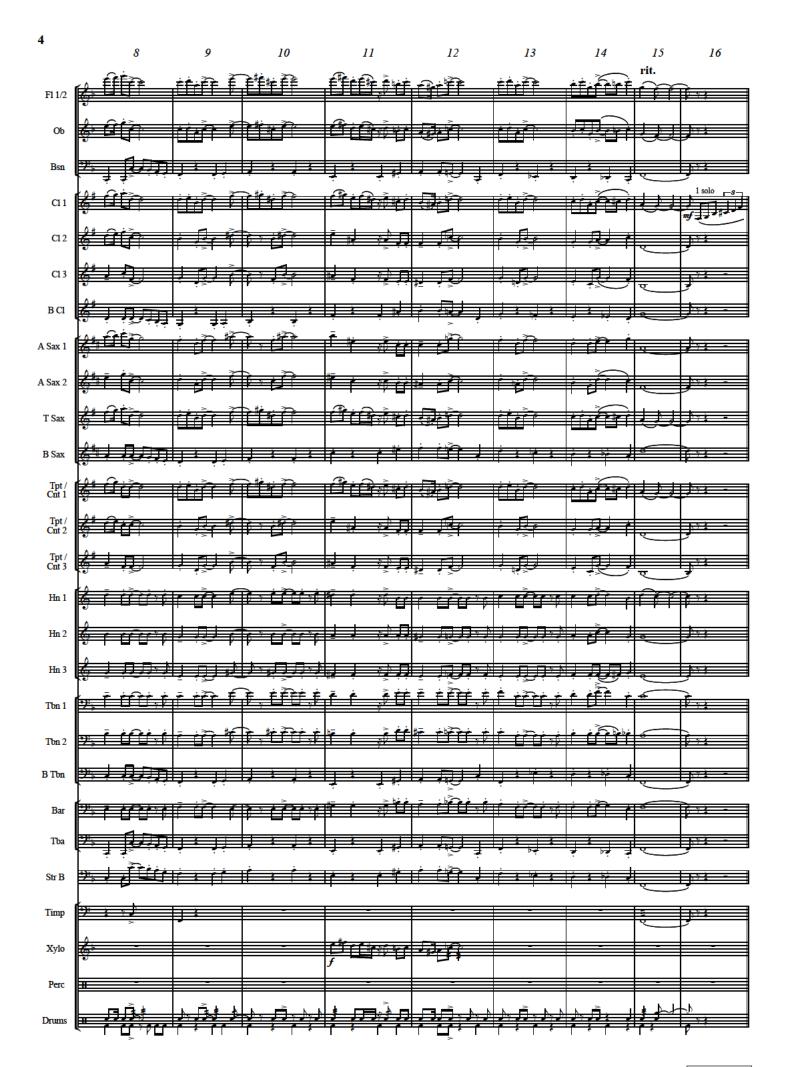

Trumpet / Cornet | 1 | 2 <sup>nd</sup> B <sup>b</sup> Trombone 9:  |
| 3 | 3 <sup>rd</sup> B <sup>b</sup> Trumpet / Cornet | 1 | B Bass Trombone 9:                          |
| 2 | 1st F & Eb Horn                                 | 1 | B <sup>b</sup> Baritone 9:                  |
| 2 | 2 <sup>nd</sup> F & E <sup>b</sup> Horn         | 1 | E <sup>þ</sup> Tuba <b>9</b> :              |
| 2 | 3 <sup>rd</sup> F & F <sup>b</sup> Horn         | 1 | B♭ Tuba 9:                                  |
|   | 3 F & F/ HOFN                                   |   |                                             |

Print & Listen
Drucken & Anhören
Imprimer & Ecouter





www.reift.ch



Case Postale 308 • CH-3963 Crans-Montana (Switzerland)



## Tom And Jerry

Blue Cat Blues

Scott Bradley Arr.: Joe Bellini